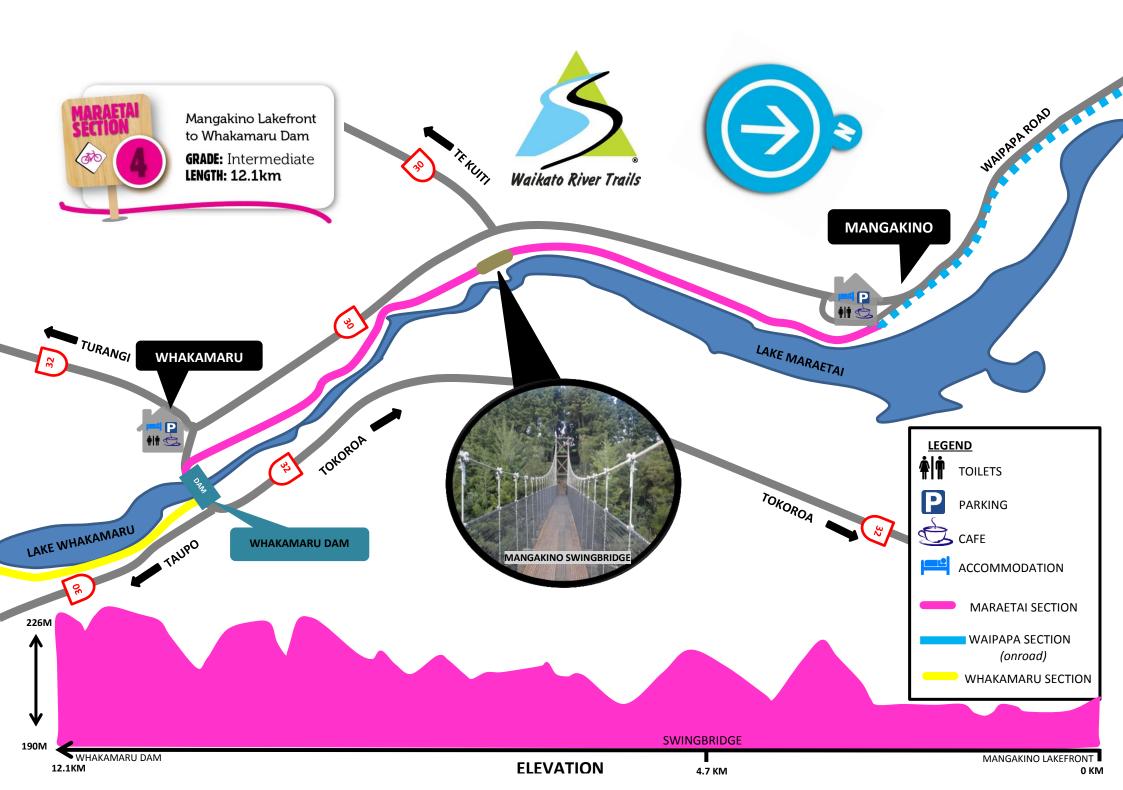

### www.waikatorivertrails.com

Mangakino Lakefront to Whakamaru Dam **GRADE:** Intermediate

LENGTH: 12.1km

This section is rated INTERMEDIATE due to small hills and a number of switchbacks.